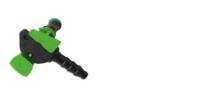

## Common Rail Snap 1 Way Leak off Connector 5pc

Suits injectors on PSA and Ford Fiesta 1.6L engines. Injector Reference Numbers -0445110340.0445110739.0986435203.9813722780.Pump Reference Numbers -0445010552.0986437430.1696606.1920RF.1921J9.AV6Q9A543BA.

## **Additional Information**

- 90 Degree Snap Lock Connector.
- · Suitable for Bosch and Delphi applications.
- Suitable for 3.0 3.2mm pipe.
- · 1-way connector, comes with O-ring.
- · Applications: Citroën, Ford, Mercedes-Benz and Peugeot. Also available as part of an assorted box, Part No. 34078.