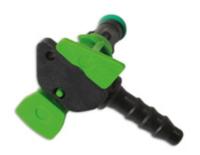

## Common Rail Snap 1 Way Leak off Connector 5pc

Suits injectors on PSA and Ford Fiesta 1.6L engines. Injector Reference Numbers -0445110340.0445110739.0986435203.9813722780.Pump Reference Numbers -0445010552.0986437430.1696606.1920RF.1921J9.AV6Q9A543BA.

## **Additional Information**

- 90 Degree Snap Lock Connector.
- · Suitable for Bosch and Delphi applications.
- Suitable for 3.0 3.2mm pipe.
- · 1-way connector, comes with O-ring.
- · Applications: Citroën, Ford, Mercedes-Benz and Peugeot. Also available as part of an assorted box, Part No. 34078.